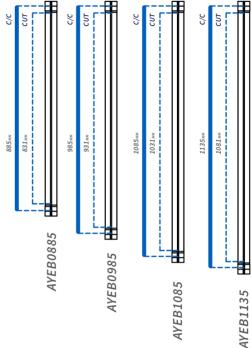

## **POST STANDARD SIZES**

The illustration below represents the overall dimensions of the Post standard sizes (illustration to right). The dimensions are inclusive of the standard foot height (63.5mm fixed), Post Connector cap (AYA1002-25.5mm height), T3 Affinity Connectors (41mm height) and Post bayonets (AYA3002).