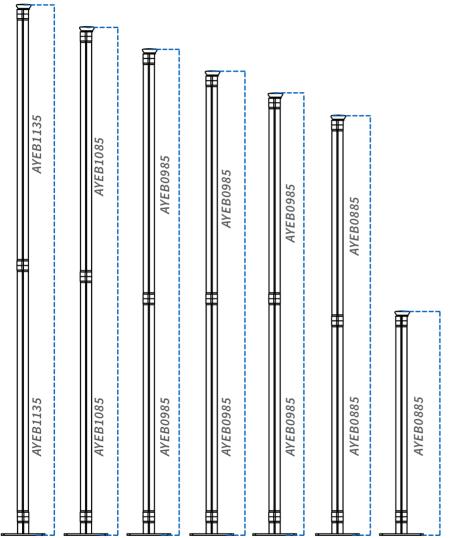

## **POST STANDARD SIZES**

The illustration below represents the overall dimensions of the Post standard sizes (illustration to right). The dimensions are inclusive of the standard foot height (63.5mm fixed), Post Connector cap (AYA1002-25.5mm height), T3 Affinity Connectors (41mm height) and Post bayonets (AYA3002).