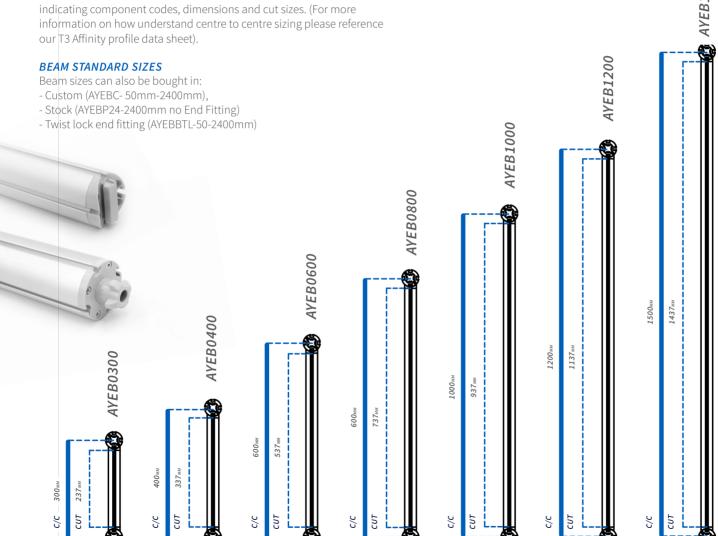

## AFFINITY STANDARDS

T3 AFFINITY DATA SHEETS - STANDARDS

T3 Affinity like T3 Frame has standardized sizes to allow for stock, modulation and ease of use. Please see attached illustrations below indicating component codes, dimensions and cut sizes. (For more our T3 Affinity profile data sheet).